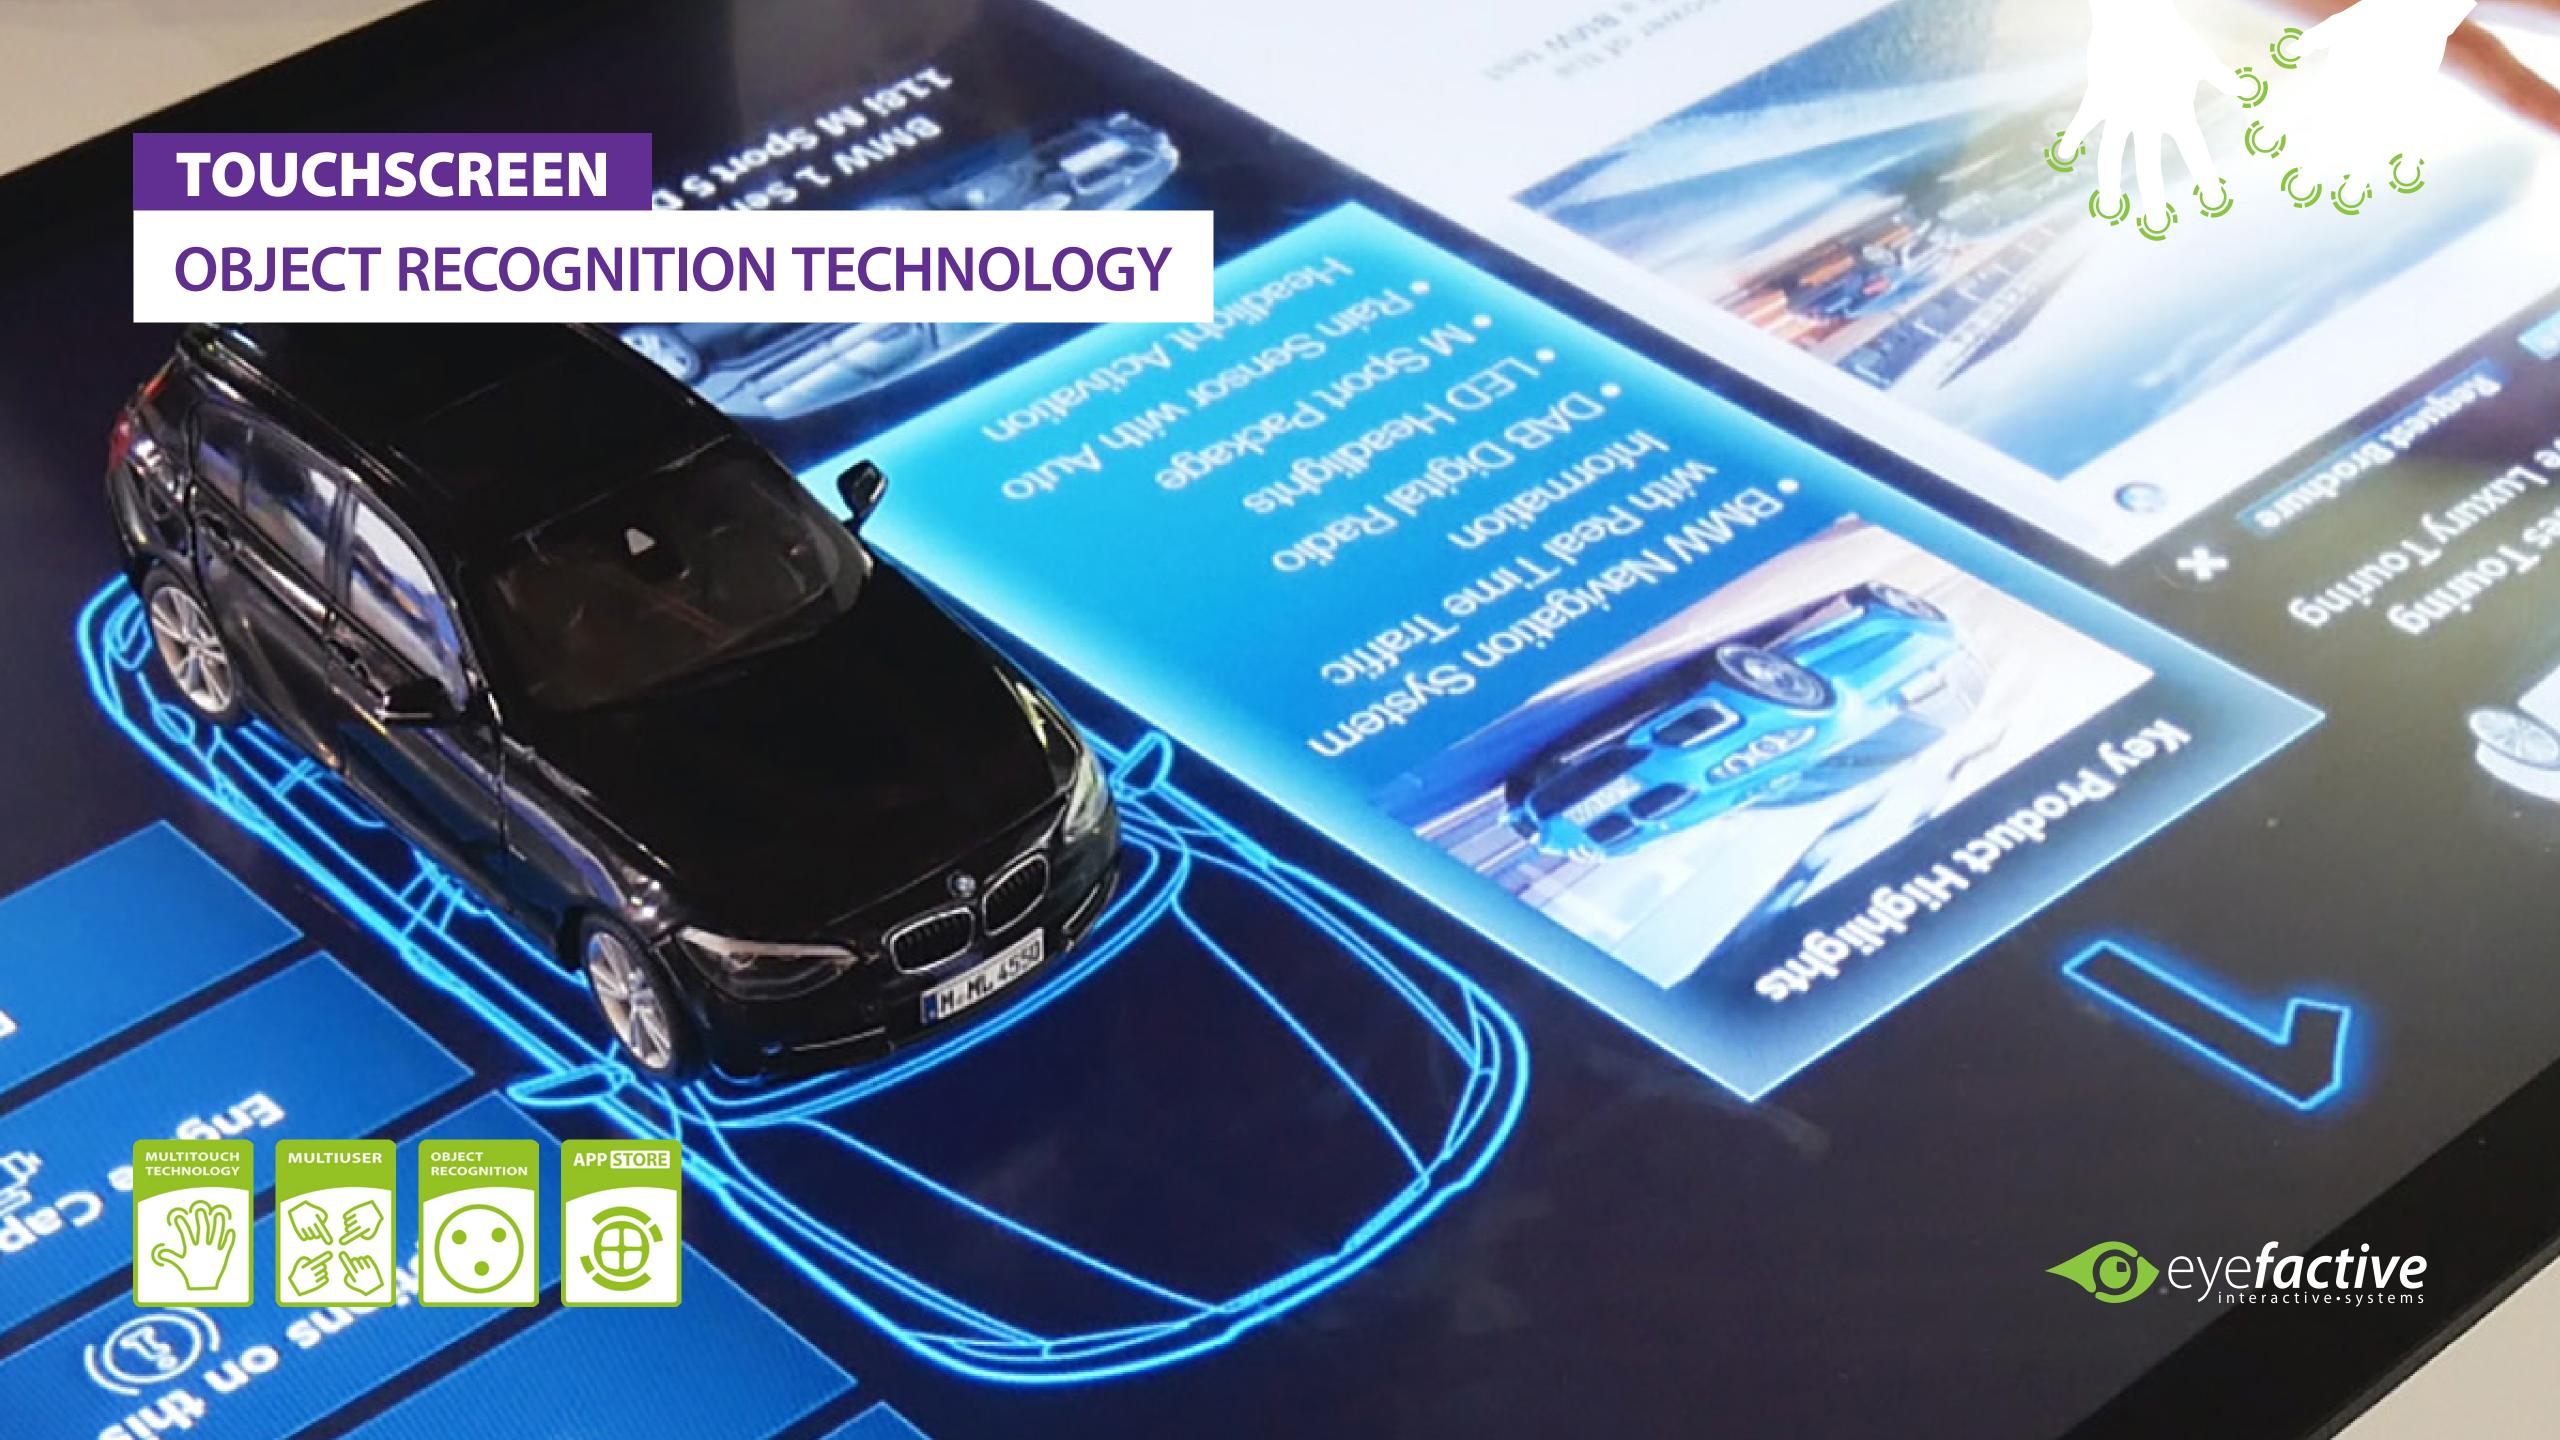

# OBJECT RECOGNITION TECHNOLOGY

The recognition of objects on large-scale touch-screens picks up the well-known principle of cashier system's barcodes and takes it to a new level: physical objects which are equipped with a special marker chip can be detected and processed from multitouch displays in real-time.

Complement your touchscreens and interactive systems by adding premium object recognition technology - no need for expensive additional hardware, simply add our software plugin. Standardized marker objects can be acquired as well both for capacitive or infrared-based touchscreens.