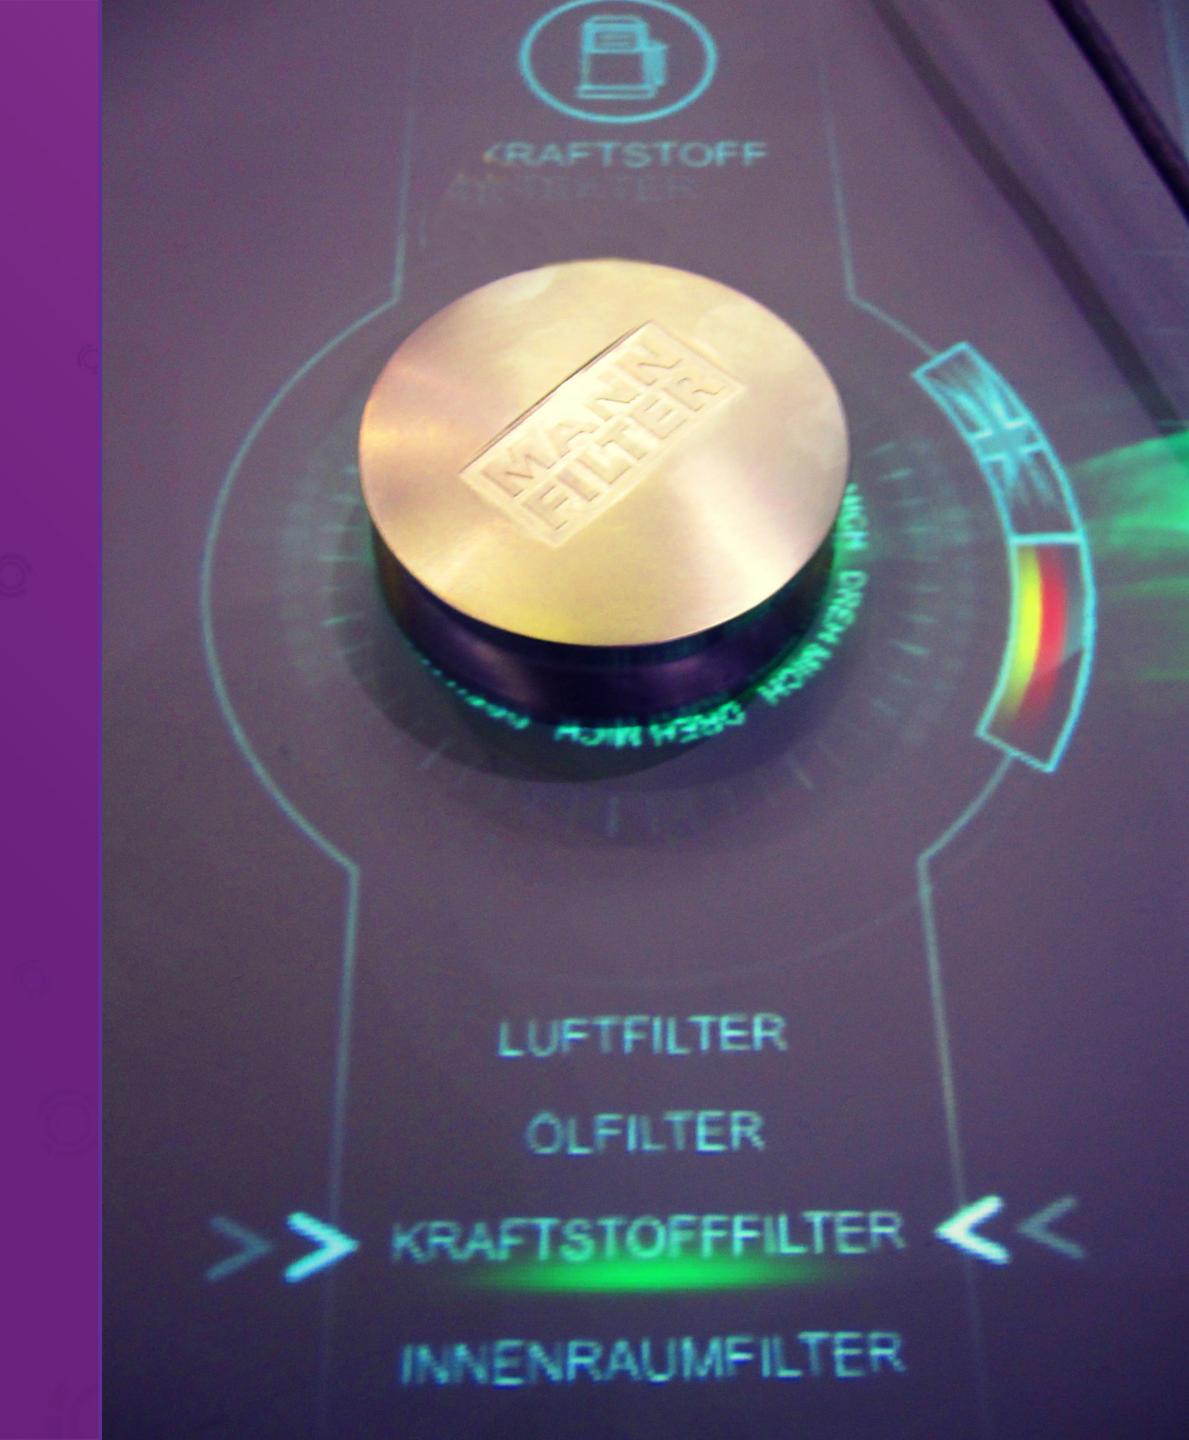

# OBJECT RECOGNITION TECHNOLOGY

The recognition of objects on large-scale touch-screens picks up the well-known principle of cashier system's barcodes and takes it to a new level: physical objects which are equipped with a special marker chip can be detected and processed from multitouch displays in real-time.

# HOW IT WORKS

Object Recognition Technology