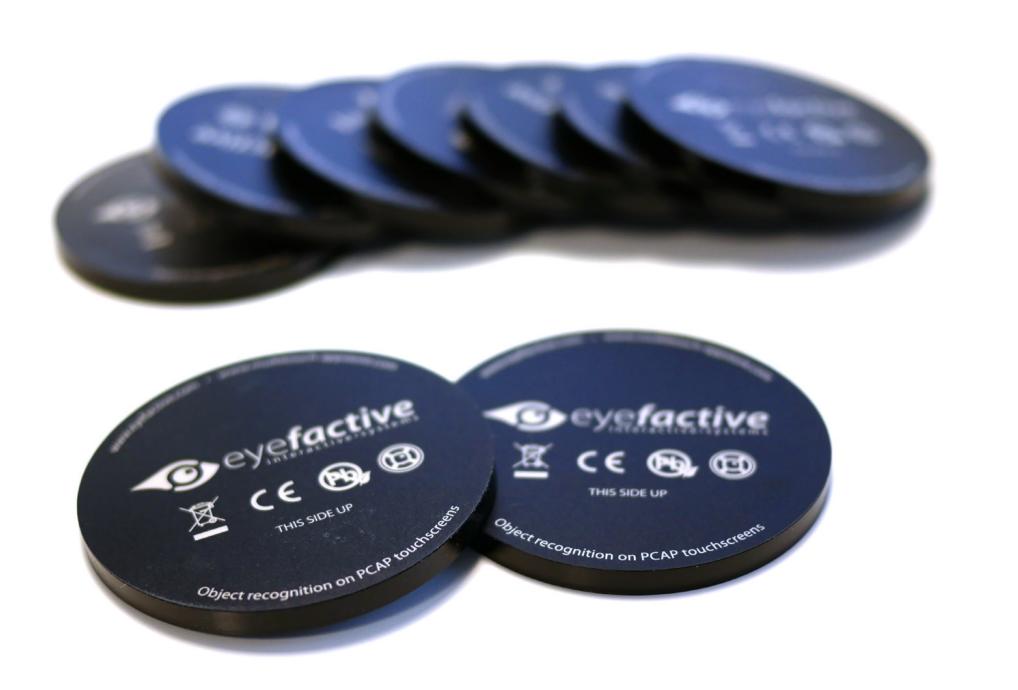

# **PCAP MARKER CHIPS**

Passive marker chips to be placed under any object you would like to place on the touch-screen system.

# IR MARKER CHIPS

Passive marker chips similar to the PCAP versions, work on IR-based touchscreens.