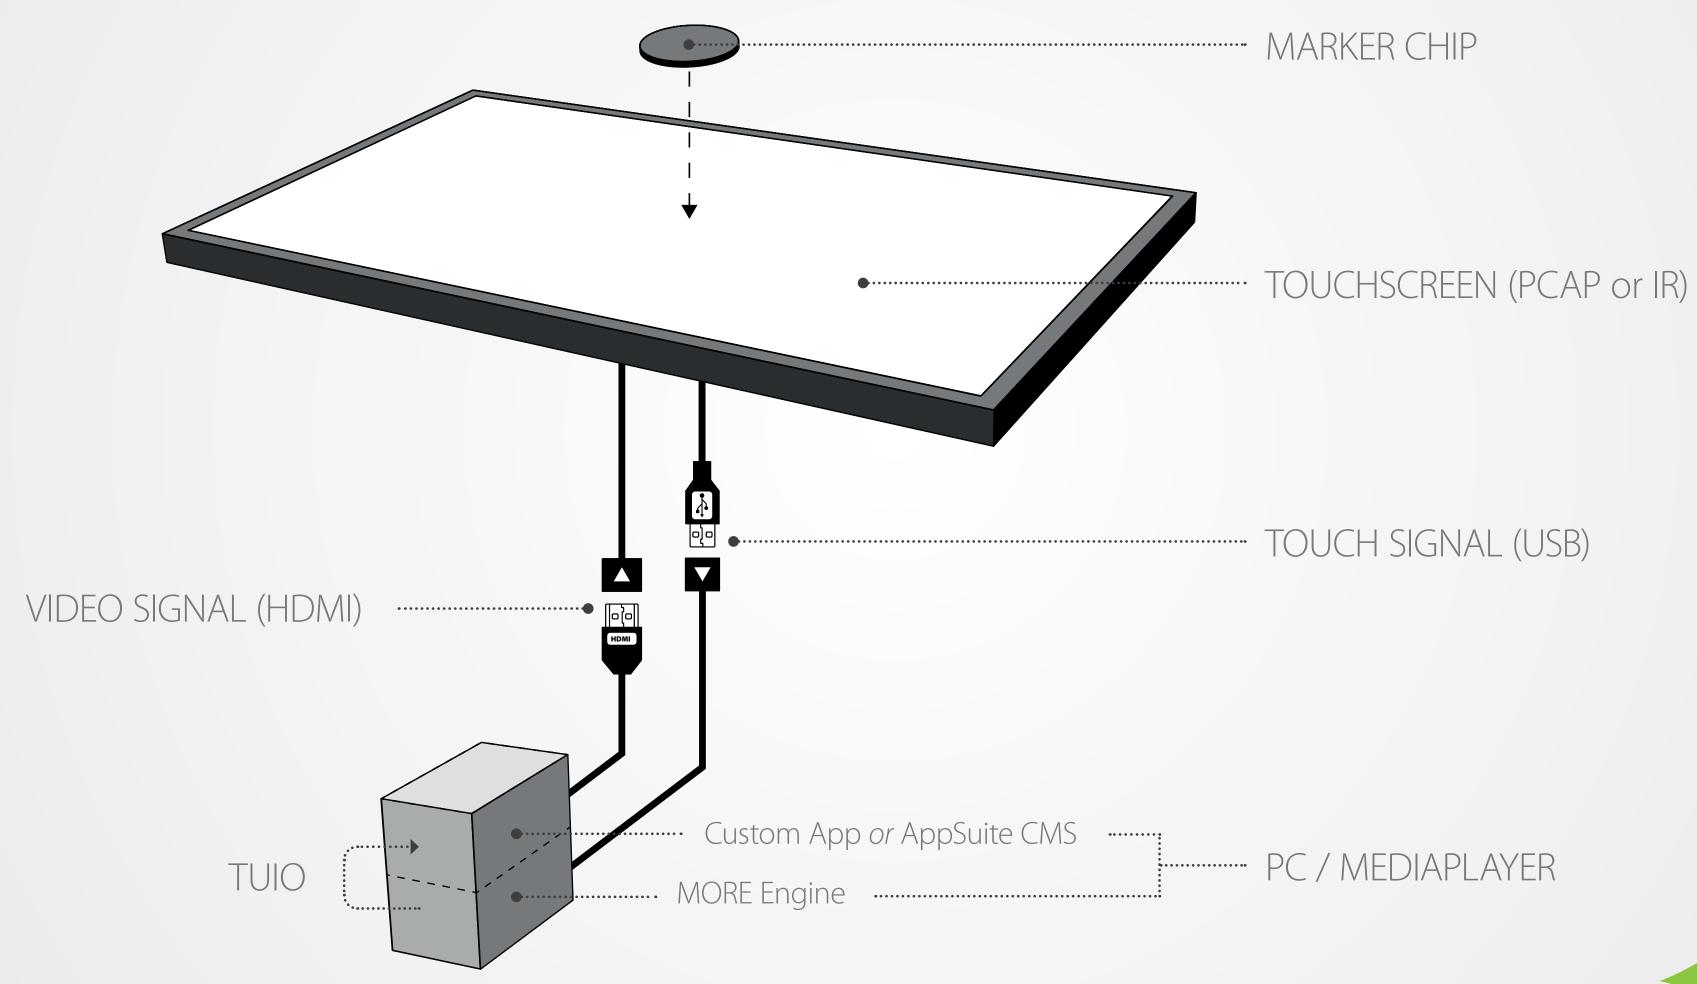

|             | Size                     | 75mm                       | 75mm                    |
|             | Weight                   | 40g                        | 52g                     |



# **PCAP MARKER CHIPS**

Passive marker chips to be placed under any object you would like to place on the touch-screen system.

# IR MARKER CHIPS

Passive marker chips similar to the PCAP versions, work on IR-based touchscreens.





### **APPSUITE CMS: FREE DOWNLOAD**

Object recognition is integrated free of charge within eyefactive's touchscreen CMS software AppSuite.

multitouch-appstore.com

### **MORE ENGINE: DEV PLUGIN**

Use interactive object recognition in your own custom touchscreen software development projects.

**CONTACT US** 



# HOW IT WORKS

Object Recognition Technology







# DOWNLOADS & LINKS

## **USE CASES (YOUTUBE)**

Use cases for object recognition.



## **USE CASES (WHITEPAPER)**

Top 7 use cases for touch screen object recognition.



## **HOW-TO: VIDEO TUTORIAL (YOUTUBE)**

Step-by-step video tutorial.on Youtube.







### **B2B TOUCHSCREEN APP PLATFORM**

Every touchscreen hardware needs a corresponding software to make optimal use of the advantages of large interactive displays. With the eyefactive app store, a whole platform with *customizable*, *ready-to-use* apps for all touchscreen systems is available.

multitouch-appstore.com

- APPSTORE A growing number of ready-to-use, custo-mizable apps in the world's first B2B app marketplace.
- APPSUITE Content management software as the central operating system, connects to AppStore.
- APPCLOUD Cl