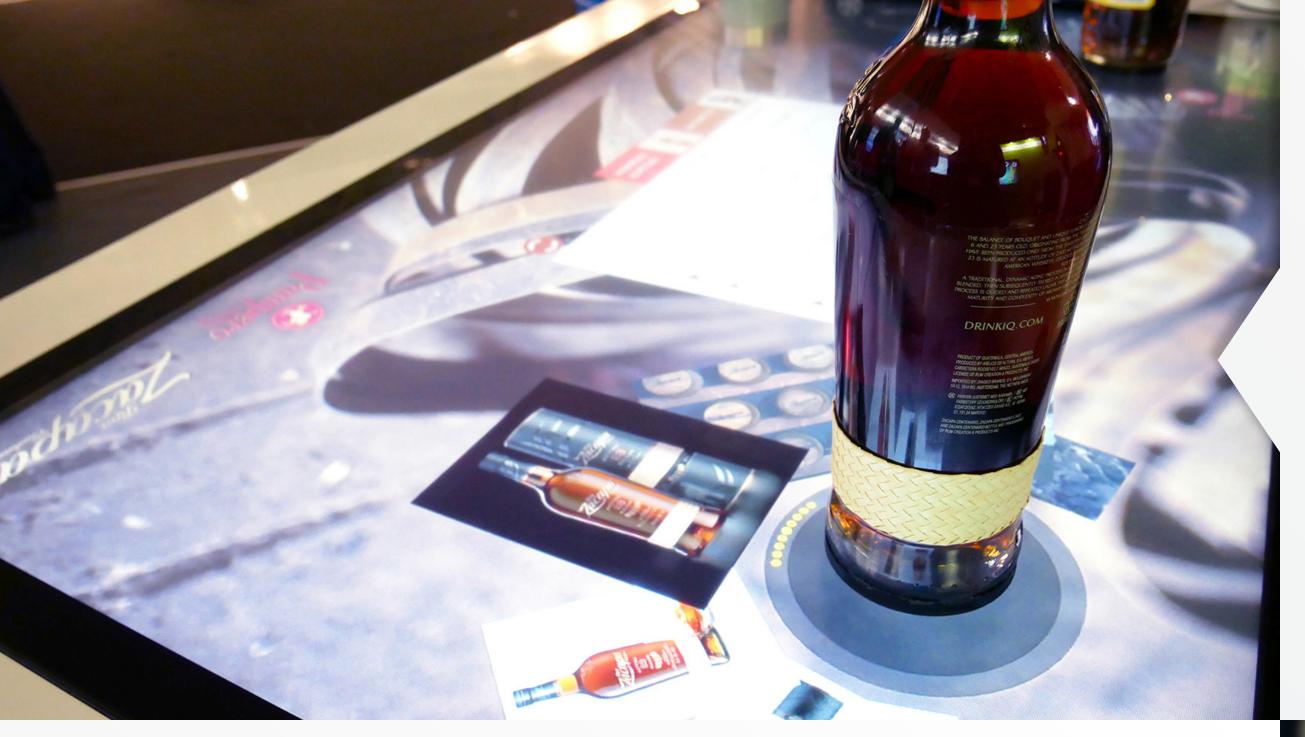

#### **PRODUCT COMPARISON**

Virtually compare real products on the display.

# **PCAP MARKER CHIPS**

Passive marker chips to be placed under any object you would like to place on the touch-screen system.