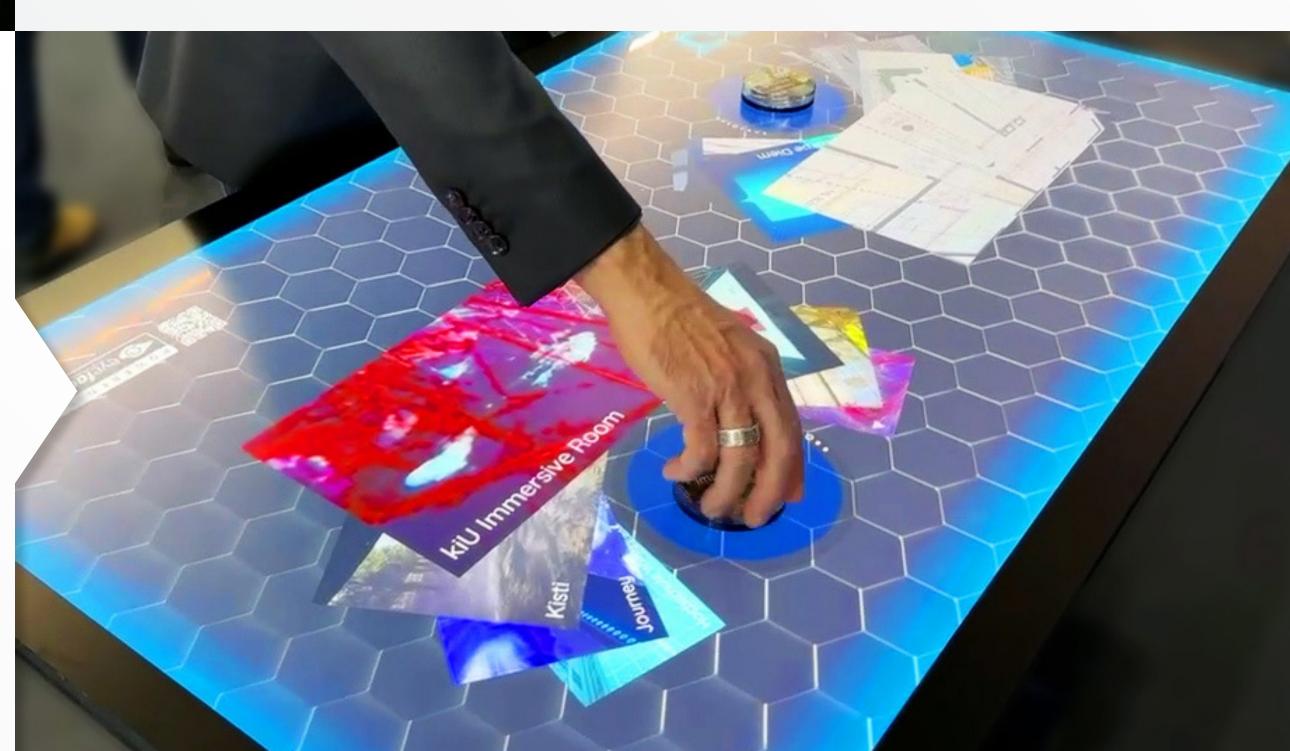

#### NATURAL USER INTERFACE

Control virtual elements haptically.

#### **GAMING & EFFECTS**

Control games with touchable objects.