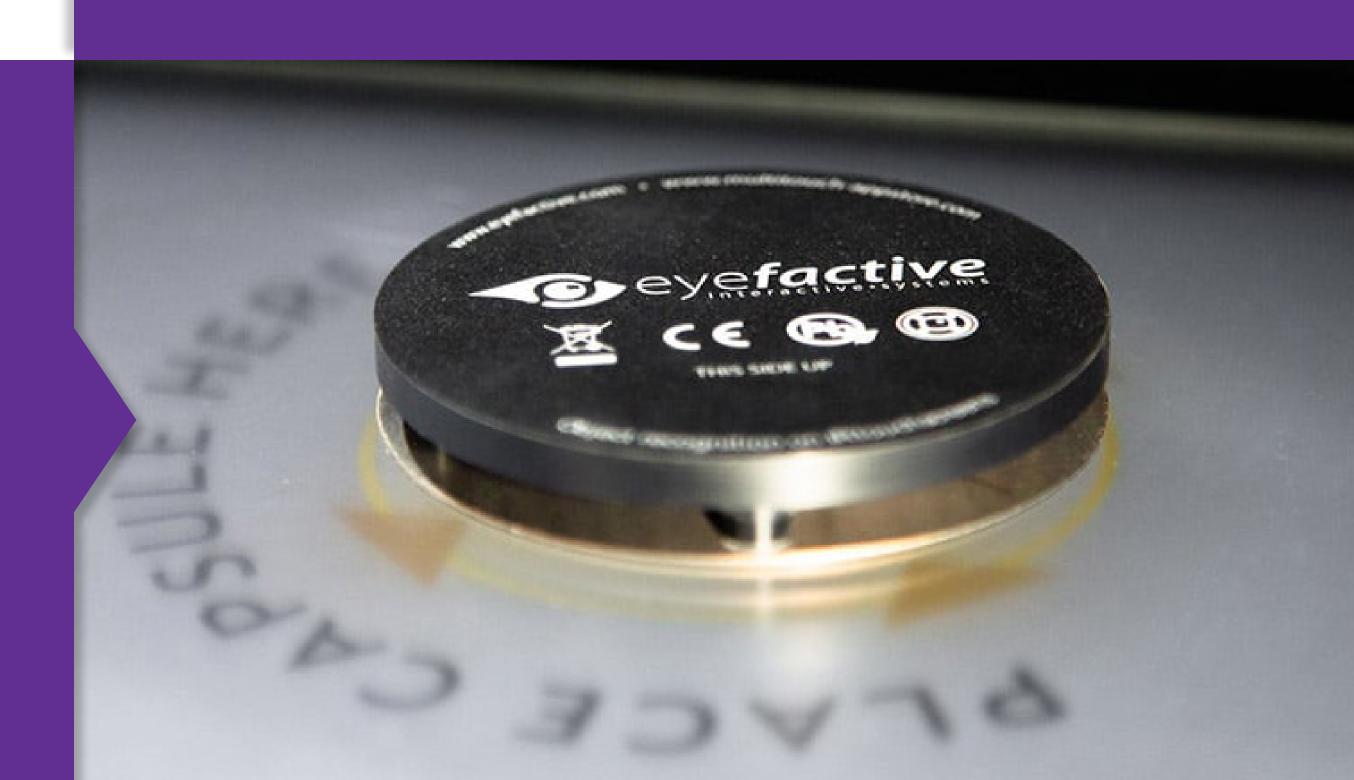

# **PCAP MARKER CHIPS**

Passive marker chips to be placed under any object you would like to place on the touch-screen system.

# IR MARKER CHIPS

Passive marker chips similar to the PCAP versions, work on IR-based touchscreens.