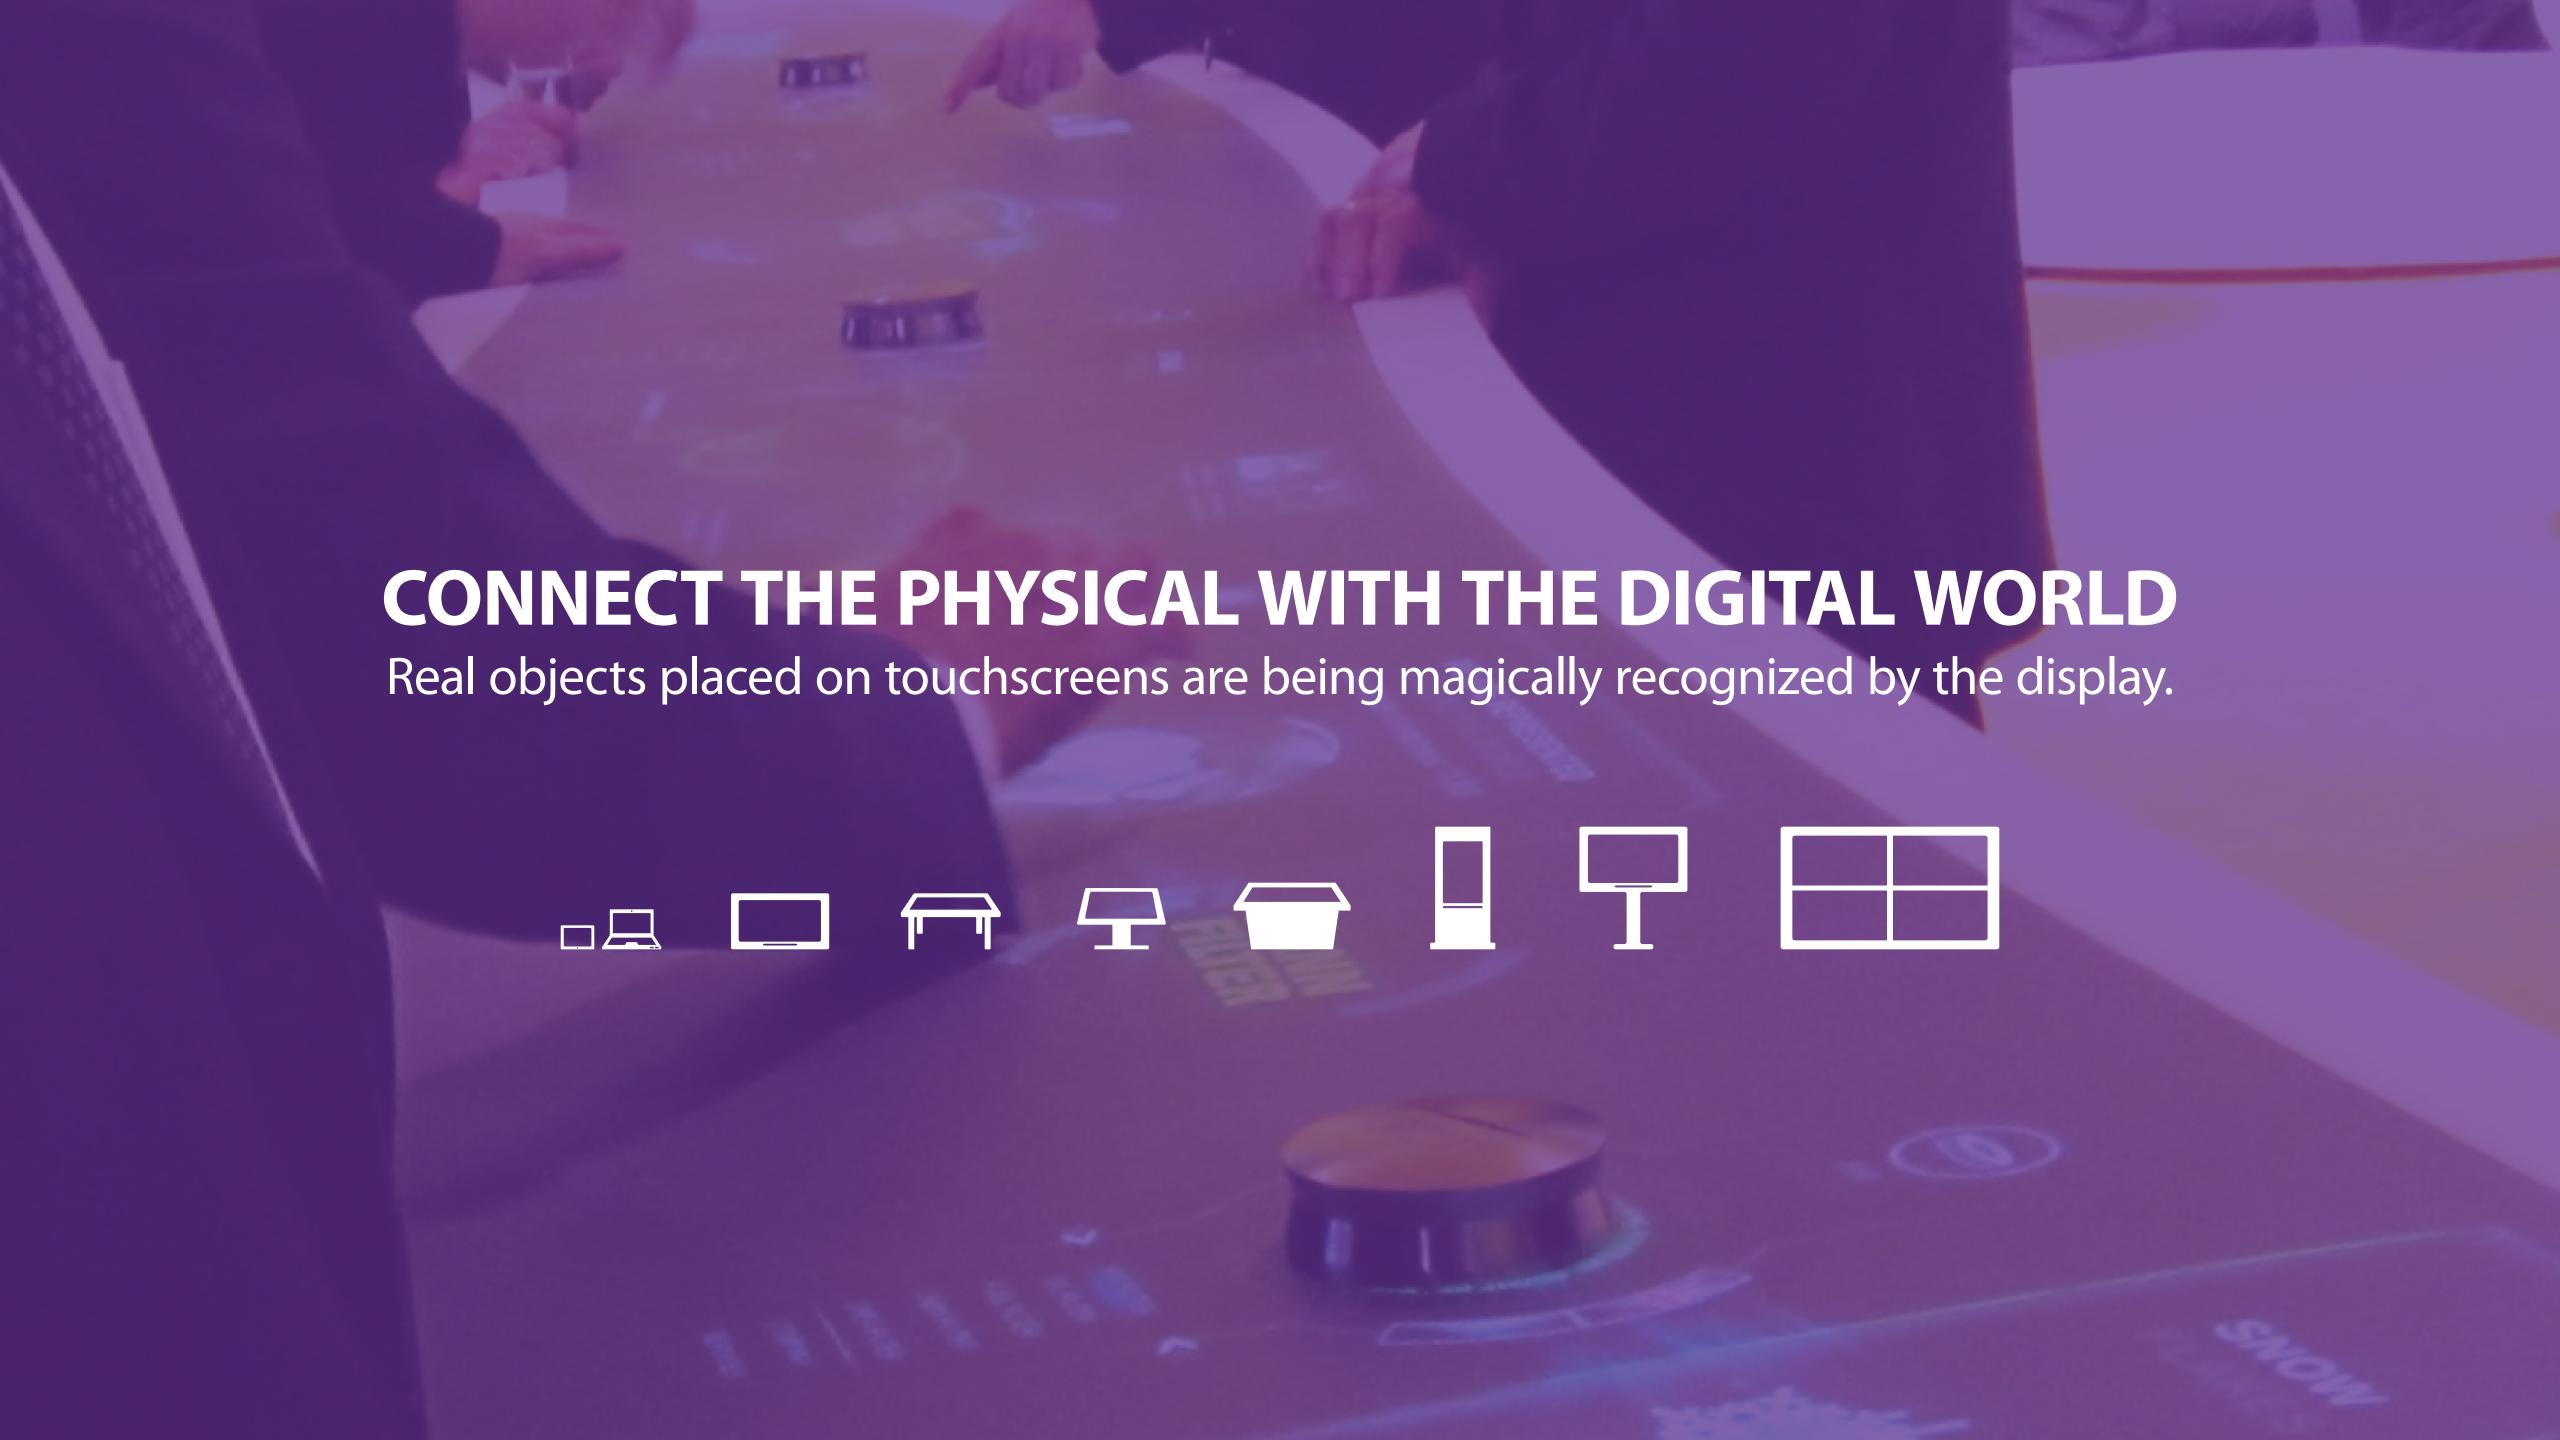

# **EASIEST ACCESS TO INFORMATION**

Customers can access information on demand by simply placing a physical object on the touchscreen surface.

# **AMAZE YOUR CUSTOMERS**

Use innovative object recognition in your applications to create amazing interactive experiences for your customers.

# OBJECT RECOGNITION TECHNOLOGY

The recognition of objects on large-scale touch-screens picks up the well-known principle of cashier system's barcodes and takes it to a new level: physical objects which are equipped with a special marker chip can be detected and processed from multitouch displays in real-time.